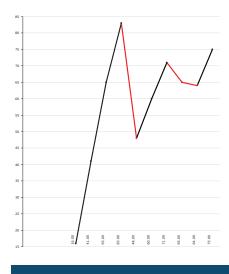

## **Results**

Since starting the Ultimate PT Marketing System, Eastern Shore Physical Therapy has seen a 368% increase in new patient visits.

## **A Look At The Numbers**

New Patient Visits - 368% increase in 10 months

| Keyword                    | ▲ Goog          |
|----------------------------|-----------------|
| neck pain relief berlin    | n md 1          |
| pain in knee berlin m      | nd 1            |
| pain relief for arthritis  | s berlin md 2   |
| □ ☆ physical therapist     | 7               |
| ☐ ☆ physical therapist be  | erlin md 1      |
| ☐ ☆ physical therapist job | bs berlin md 19 |
| ☐ ☆ physical therapy       | 1               |
| physical therapy ber       | lin md 1        |
| ☐ ☆ shoulder pain relief b | perlin md 1     |
| sports injury clinic be    | erlin md 1      |