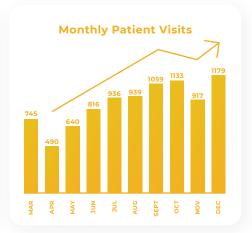

## 2x Monthly Patients

within 90 Days of COVID

Clinic utilizes print & digital makreting tools to boost patient stats through the roof!

## **HOW DID THIS PRACTICE FLOURISH DURING COVID?**

As lockdowns and business restrictions led many PT clinics to suffer, Lisa of Eastside Rehab sought the help of her Practice Promotions marketing team, leading her to more fully utilize all the tools in her marketing subscription. In addition to updating her website and patient newsletters with COVID safety content, she also used email campaigns and social media to consistently communicate with her patients. Lisa saw almost immediate results, eventually doubling her monthly patient numbers and surpassing her pre-COVID stats!