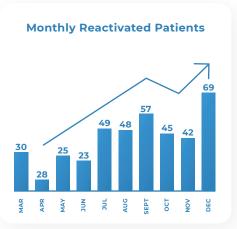

## 2x Monthly Patients

within 90 Days of COVID

Clinic utilizes print & digital makreting tools to boost patient stats through the roof!

## **HOW DID THIS PRACTICE FLOURISH DURING COVID?**

As lockdowns and business restrictions led many PT clinics to suffer, Lisa of Eastside Rehab sought the help of her Practice Promotions marketing team, leading her to more fully utilize all the tools in her marketing subscription. In addition to updating her website and patient newsletters with COVID safety content, she also used email campaigns and social media to consistently communicate with her patients. Lisa saw almost immediate results, eventually doubling her monthly patient numbers and surpassing her pre-COVID stats!