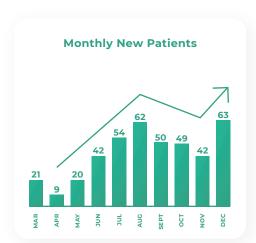

## 2x Monthly Patients

within 90 Days of COVID

Clinic utilizes print & digital makreting tools to boost patient stats through the roof!

## **HOW DID THIS PRACTICE FLOURISH DURING COVID?**

As lockdowns and business restrictions led many PT clinics to suffer, Lisa of Eastside Rehab sought the help of her Practice Promotions marketing team, leading her to more fully utilize all the tools in her marketing subscription. In addition to updating her website and patient newsletters with COVID safety content, she also used email campaigns and social media to consistently communicate with her patients. Lisa saw almost immediate results, eventually doubling her monthly patient numbers and surpassing her pre-COVID stats!